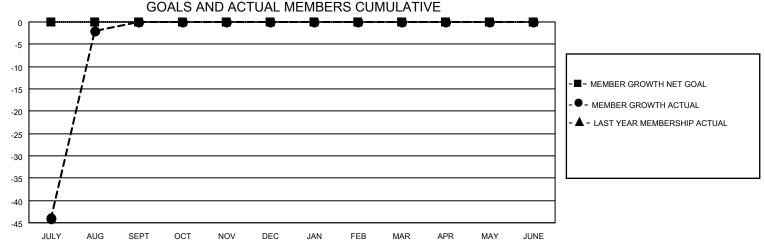

## MONTHLY MEMBERSHIP PROGRESS REPORT

LOCATION INDIA District 3232B3 Results as of: 8/31/2023

| Clubs RESULTS FOR 2023-2024 |   |   |   | Members RESULTS FOR 2023-2024 |   |    |    |
|-----------------------------|---|---|---|-------------------------------|---|----|----|
|                             |   |   |   |                               |   |    |    |
| JULY/AUG/SEPT               | 0 | 0 | 1 | JULY/AUG/SEPT                 | 0 | 96 | 91 |
| OCT/NOV/DEC                 | 0 | 0 | 0 | OCT/NOV/DEC                   | 0 | 0  | 0  |
| JAN/FEB/MAR                 | 0 | 0 | 0 | JAN/FEB/MAR                   | 0 | 0  | 0  |
| APR/MAY/JUNE                | 0 | 0 | 0 | APR/MAY/JUNE                  | 0 | 0  | 0  |